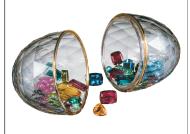

#### **DECEMBER 12, 2021 – JUNE 19, 2022**

The entirely new exhibition All That Glitters: The Crown Jewels of the Walt Disney Archives will let visitors see the jewelry and accessories from Titanic, The Princess Diaries and some of their favorite Disney and 20th Century Studios films in a way they have never been able to before.